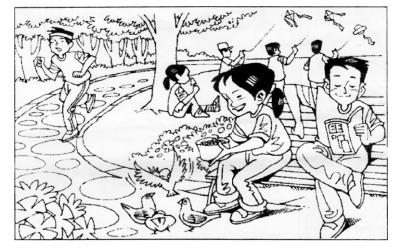

Test-3 Study the picture and fill in the blanks in the text given below. Use only one word in each blank.

| jogging   | park     |
|-----------|----------|
| next      | reading  |
| tired     | kites    |
| bench     | feeding  |
| ice-cream | under    |
| shining   | trousers |