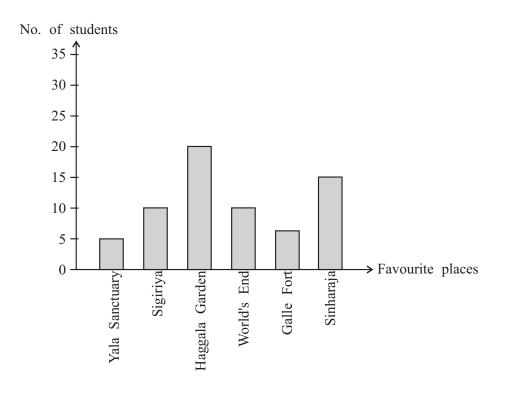

| Test-13 | Rea | ad the following poem and answer the questions that follow.                                                                                                           |            |
|---------|-----|-----------------------------------------------------------------------------------------------------------------------------------------------------------------------|------------|
|         |     | Rangana counted the coins One, two, hundred and fifty Clearing fishnets, and pulling boats Providing beverages for fishermen his duty                                 |            |
|         |     | His father, a farmer with no work Drought, the destroyer of their happiness Alternative, odd jobs for survival The society treats them with less kindness.            |            |
|         |     | Nature has a role to play They decide life, survival or death We live because of their hard work They suffer because of our mean work                                 |            |
|         | 1)  | This poem is about a poor,  (a) farmer  (b) fisher man  (c) boy                                                                                                       |            |
|         | 2)  | How does the boy earn money? Give two ways                                                                                                                            |            |
|         |     | (a) (b)                                                                                                                                                               | Marks      |
|         | 3)  | Education                                                                                                                                                             | 1 x 5      |
|         | 4)  |                                                                                                                                                                       |            |
|         |     | (a) Farmers depend on nature. () (b) Rangana's father is a fisherman. ()                                                                                              |            |
|         | 5)  |                                                                                                                                                                       |            |
|         | 3)  | අධ්යාපන                                                                                                                                                               | Total05    |
| Test-14 | (a) | Your best friend is following a computer course in Colombo. She/he has written to you to join his/her institution. Write a letter to him/her including the following. | you asking |
|         |     | - Thank him/or her for the letter.                                                                                                                                    |            |
|         |     | - Express your desire to study in Colombo.                                                                                                                            |            |
|         |     | - Ask for more information,                                                                                                                                           |            |
|         |     | exg.:- How to apply, course content, duration of the course, course fee etc.,                                                                                         |            |
|         |     | OR                                                                                                                                                                    |            |
|         | (b) | Study the bar chart and write a description about it. Use about 100 words.                                                                                            | amination. |
|         |     | The following words may help you.                                                                                                                                     |            |
|         |     | highest equal lower than higher than very little                                                                                                                      |            |
|         |     | increase decrease minimum maximum                                                                                                                                     |            |